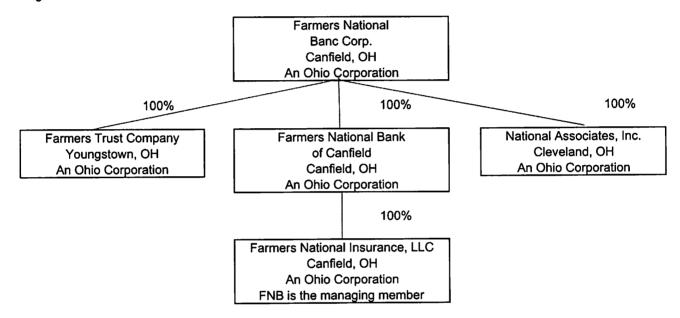

# Farmers National Banc Corp. Canfield, Ohio Fiscal Year Ending December 31, 2013

Report Item

1: N/A

2a: Organizational Chart

2b: Domestic Branch Listing
Submitted via email on March 25, 2014.

3: None

Bendits A Bit of branches for your depository institution: FALMES ANATICALL EARS OF CAMPELD, THE ED, ESCO. CAPP 13. The depository institution is healthy FALMES A NATIONAL RANGE (EAP 123-135) pet CARP AS (ELD, CHI. The data of a soft 12/D/1031). Date in reflects information in the user resolved in processed introduption 2077/2016.