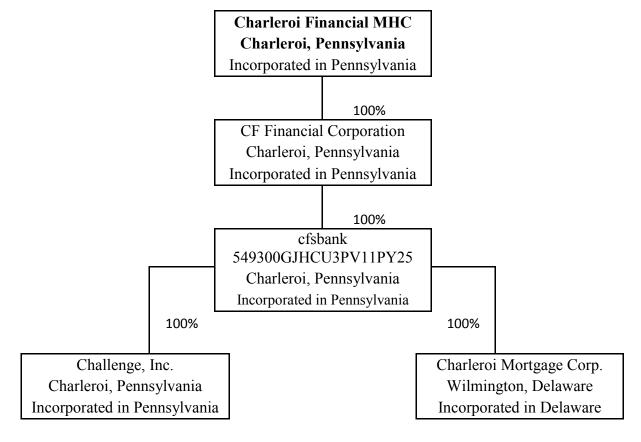

## Report Item

- 1: The savings and loan holding company does not prepare an annual report for securities holders and is not registered with the SEC.
- 2a: Organizational Chart

## Footnote: LEI is N/A unless otherwise noted.

- 2b: Domestic branch listing provided. (See Attached)
- 3: Charleroi Financial MHC is a Mutual Holding company and has not issued any Stock and therefore has no Securities Holders.

Charleroi Financial MHC is the sole share holder CF Financial Corporation Country of Incorporation: United States 10,000 shares of Common Stock 100% owned

CF Financial Corporation is the sole share holder of cfsbank Country of Incorporation: United States 10,000 shares of Common Stock 100% owned